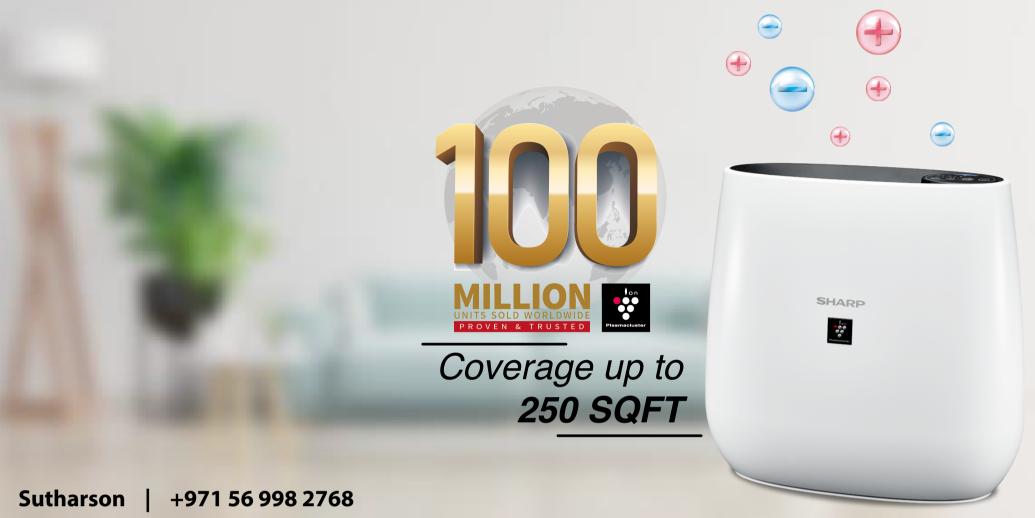

## Virus Killer to protect yourself from the Viruses in the air!

- Researches show that filtration of the air with plasma technology is one of the most effective ways of protecting yourself from Airborne viruses.
- Covid can be spread by exposure to virus in small droplets and particles that can linger in the air for minutes to hours and Air purifiers with HEPA filtration efficiently capture particles the size of (and far smaller than) the virus that causes COVID-19

## Make indoor air as fresh and safe as nature's with Plasma lons