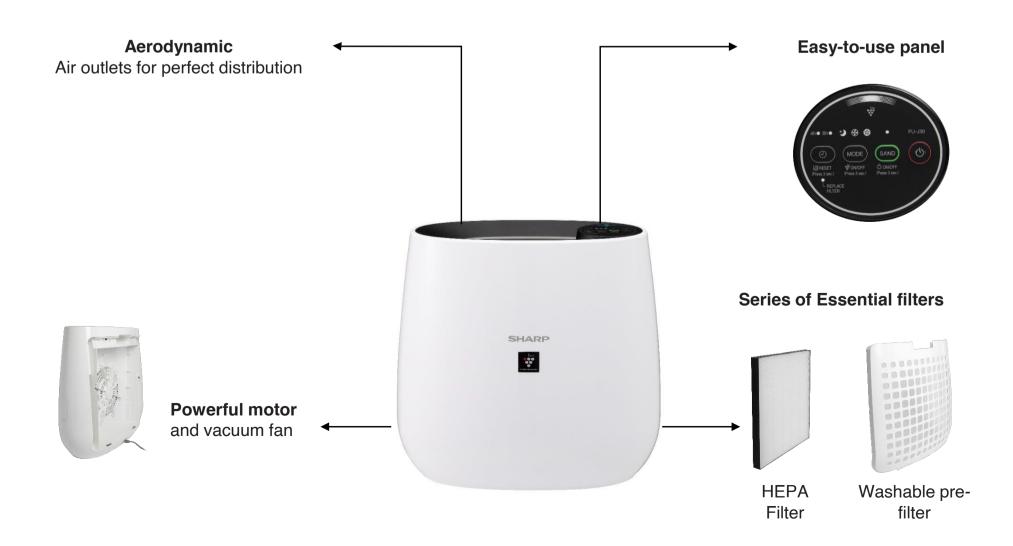

## FU-J30: Compactness at its best

| Model number                                         |                      | FU-J30SA-B          |
|------------------------------------------------------|----------------------|---------------------|
| Recommended area                                     | Air purifying        | 23 m2               |
|                                                      | Humidifying          |                     |
| Recommended area for high-density Plasmacluster ions |                      | 16 m2               |
|                                                      | Humidifying system   |                     |
| Humidifying                                          | Tank capacity        |                     |
|                                                      | Humidifying capacity |                     |
| Operation modes                                      |                      | Max / Med / Sleep   |
| Special program mode                                 |                      | Sand mode           |
| Voltage/frequency (V, Hz)                            |                      | 220-240, 50/60      |
| ower input (W)                                       | Without humidifying  | 50 / 30 / 13        |
| flax / Med / Low)                                    | With humidifying     |                     |
| tandby power (W)                                     |                      | 0.6                 |
| Inverter operation                                   |                      |                     |
| irflow                                               | Without humidifying  | 180 / 120 / 60      |
| Max / Med / Low) (m3/hour)                           | With humidifying     |                     |
| loise level                                          | Without humidifying  | 44 / 36 / 23        |
| Max / Med / Low) (dB)                                | With humidifying     |                     |
| uto restart                                          |                      | Yes                 |
| nild lock                                            |                      |                     |
| Timer                                                |                      | Yes (off) 4/8 hours |
|                                                      | Dust collection      | HEPA                |
|                                                      | Deodorization        |                     |
| Filter type                                          | Pre-filter           | Yes                 |
|                                                      | Humidifying          |                     |
| Filter life                                          | Dust collection      | Up to 2 years       |
|                                                      | Deodorizing filter   |                     |
|                                                      | Humidifying filter   |                     |
|                                                      | Odor                 |                     |
|                                                      | Dust                 |                     |
|                                                      | PM2.5                |                     |
| Sensor                                               | Humidity             |                     |
|                                                      | Temperature          |                     |
|                                                      | Light                | SH                  |
|                                                      | Motion               |                     |
| Clean sign indicator                                 |                      |                     |
| Light control button                                 |                      | Yes (on / off)      |
| Power cord length (m)                                |                      | 2m                  |
|                                                      |                      | 3 Pin / Type C      |
| Dimensions (W x H x D) (mm)                          |                      | 431 x 411 x 211     |
| Net weight (kg)                                      |                      | 4                   |