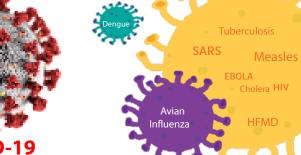

## Close Connection Between Infectous Diseases and Fever

According to clinical studies, 28 infectious diseases have premature fever symptoms

Fever temperature measurement is the best way to track and trace patients to prevent epidemics.