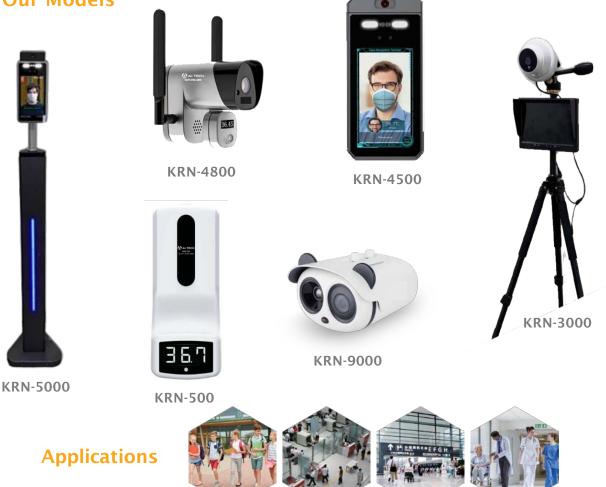

r

According to clinical studies, 28 infectious diseases have premature fever symptoms

Fever temperature measurement is the best way to track and trace patients to prevent epidemics.

## **Principles for Preventing and Controlling Infectious Diseases**





Early Isolation



Cut off the infection path



Prevent spreading

## KRN-1000K Reference Source Panoramic Fever Screening **Abnormal Temperatures** Simultaneously Detected ₫ 39.2°C The unique **panoramic** screening technology of AI Tech captures and Panoramic Camera checks multiple people with fever, on the fly, wherever they are, whatever their posture within a 1000 sq.m. area. Panoramic, preventive screening of elevated skin-surface temperature, in wide areas with crowds and a random flow of people. Multiple and simultaneous







School



Custom

Hospital

Airport