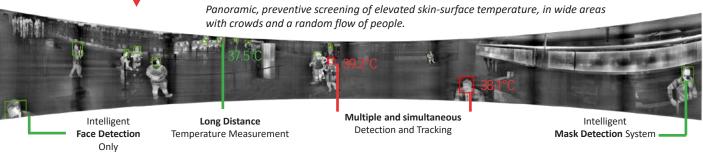

## KRN-1000K Reference Source Panoramic Fever Screening **Abnormal Temperatures** Simultaneously Detected ₫ 39.2°C The unique **panoramic** screening technology of AI Tech captures and Panoramic Camera checks multiple people with fever, on the fly, wherever they are, whatever their posture within a 1000 sq.m. area. Panoramic, preventive screening of elevated skin-surface temperature, in wide areas with crowds and a random flow of people. Multiple and simultaneous